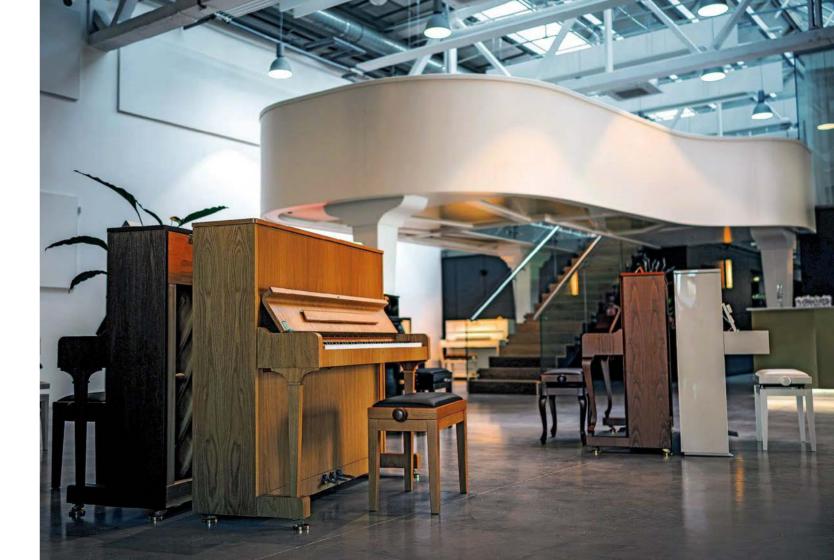

#### PETROF GALLERY

HRADEC KRÁLOVÉ

We made the unique piano-shaped balcony as part of the reconstruction of an old factory hall. The perimeter of the balcony measures a respectable 18 meters. In the PETROF Gallery, you will find a showroom with pianos, a music cafe and a multifunctional hall for 500 people. It is worth noting that in 2018 the PETROF Gallery building received the Building of the Year award in the Hradec Králové region. The building also made it to the final round of the national Construction of the Year 2018 competition, in which it won the Special Prize in the Stavebnictví magazine.