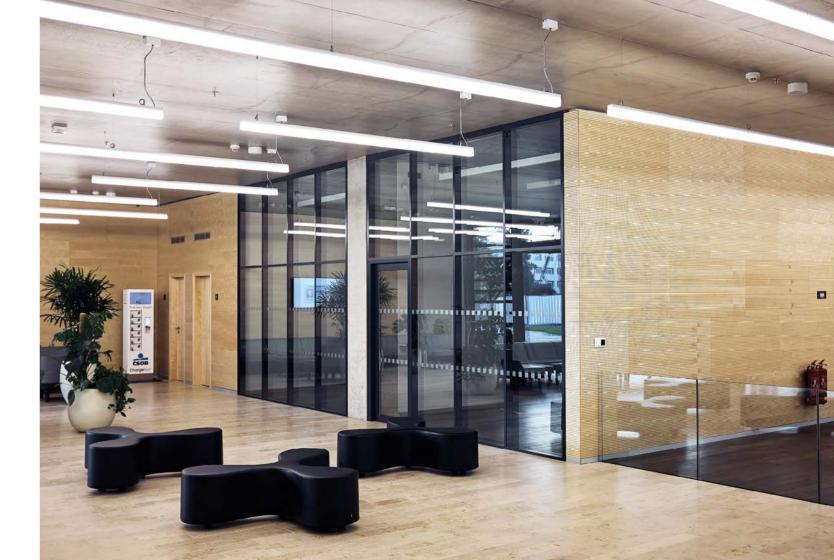

#### **ČSOB** HRADEC KRÁLOVÉ

The project of the new administrative building in Hradec Králové caught our attention primarily because of its timelessness and emphasis on sustainability. When we got the chance to be a part of it, it was a great honour and a challenge for us at the same time. We equipped the building with acoustic veneer panels, a significant aesthetic and functional element of the entire interior. A circular lobby reception desk comes from our workshop as well.