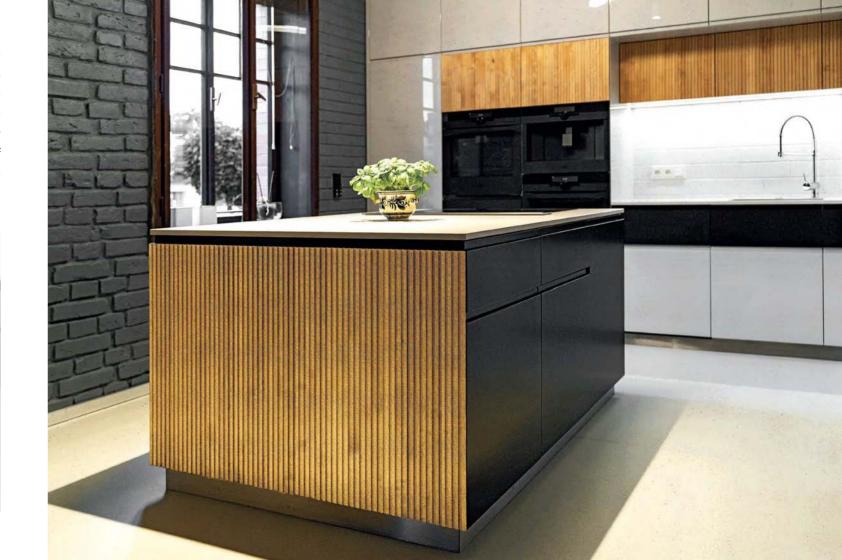

#### KITCHEN HRADEC KRÁLOVÉ

We implemented this kitchen project based on the customer's own proposal. The whole space stands out, especially with a whole range of sophisticated details and exclusivity of used material. The kitchen is situated in a corner of a wide open space serving as a dining room and living room on the ground floor of the 1920s villa. The effort was to connect the spirit with the help of the material used and the morphology of the individual functional elements of original buildings with a modern concept of design and current technological possibilities. Elements from milled birch massif are repeated throughout the interior and thus create a visual link with other spaces.