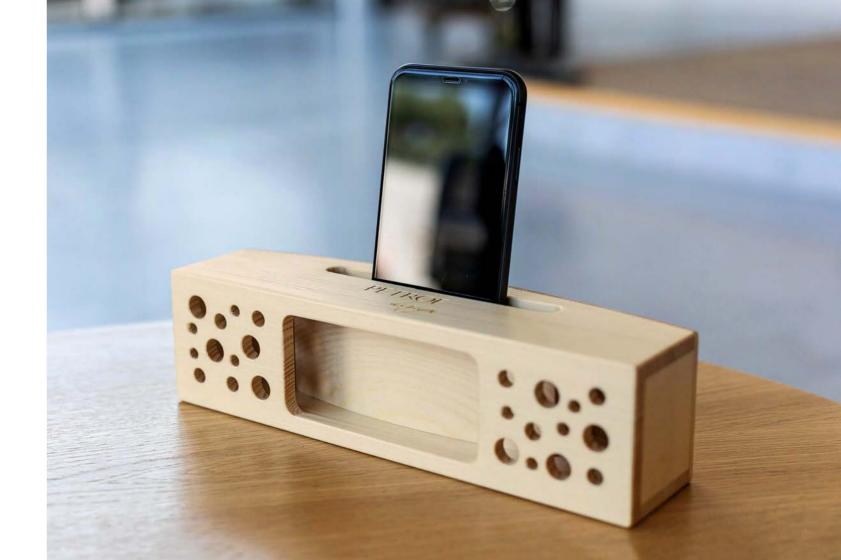

#### RESONATOR

passive sound amplifier designed for mobile phones is another representative of the solitaire, which we created under the title PETROF Design. The resonator is made of the same material from which we also make soundboards for pianos, i.e. from resonance spruce. This high-quality, slow-growing wood is characterized by its ability to strengthen sound without distortion. It will especially please music enthusiasts who like to surround themselves with natural materials and are fascinated by the acoustic properties of wood, just like us.