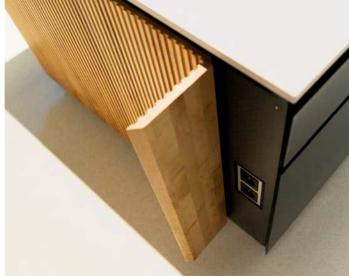

#### KITCHEN HRADEC KRÁLOVÉ

We implemented this kitchen project based on the customer's own proposal. The whole space stands out, especially with a whole range of sophisticated details and exclusivity of used material. The kitchen is situated in a corner of a wide open space serving as a dining room and living room on the ground floor of the 1920s villa. The effort was to connect the spirit with the help of the material used and the morphology of the individual functional elements of original buildings with a modern concept of design and current technological possibilities. Elements from milled birch massif are repeated throughout the interior and thus create a visual link with other spaces.