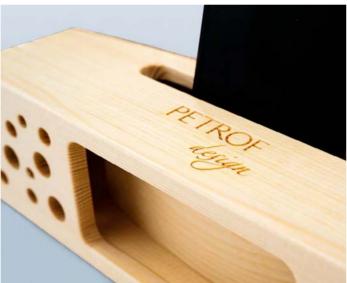

#### RESONATOR

passive sound amplifier designed for mobile phones is another representative of the solitaire, which we created under the title PETROF Design. The resonator is made of the same material from which we also make soundboards for pianos, i.e. from resonance spruce. This high-quality, slow-growing wood is characterized by its ability to strengthen sound without distortion. It will especially please music enthusiasts who like to surround themselves with natural materials and are fascinated by the acoustic properties of wood, just like us.