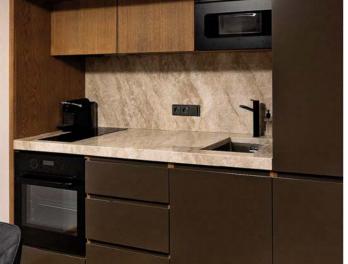

#### KITCHEN HRADEC KRÁLOVÉ

We implemented this kitchen project based on the customer's own proposal. The whole space stands out, especially with a whole range of sophisticated details and exclusivity of used material. The kitchen is situated in a corner of a wide open space serving as a dining room and living room on the ground floor of the 1920s villa. The effort was to connect the spirit with the help of the material used and the morphology of the individual functional elements of original buildings with a modern concept of design and current technological possibilities. Elements from milled birch massif are repeated throughout the interior and thus create a visual link with other spaces.