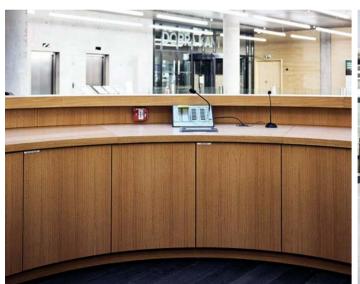

#### **ČSOB** HRADEC KRÁLOVÉ

The project of the new administrative building in Hradec Králové caught our attention primarily because of its timelessness and emphasis on sustainability. When we got the chance to be a part of it, it was a great honour and a challenge for us at the same time. We equipped the building with acoustic veneer panels, a significant aesthetic and functional element of the entire interior. A circular lobby reception desk comes from our workshop as well.