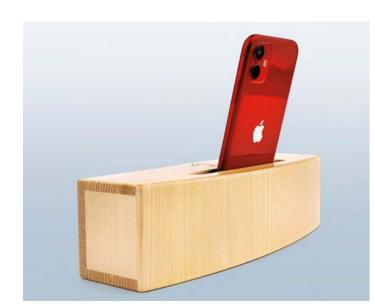

#### RESONATOR

passive sound amplifier designed for mobile phones is another representative of the solitaire, which we created under the title PETROF Design. The resonator is made of the same material from which we also make soundboards for pianos, i.e. from resonance spruce. This high-quality, slow-growing wood is characterized by its ability to strengthen sound without distortion. It will especially please music enthusiasts who like to surround themselves with natural materials and are fascinated by the acoustic properties of wood, just like us.