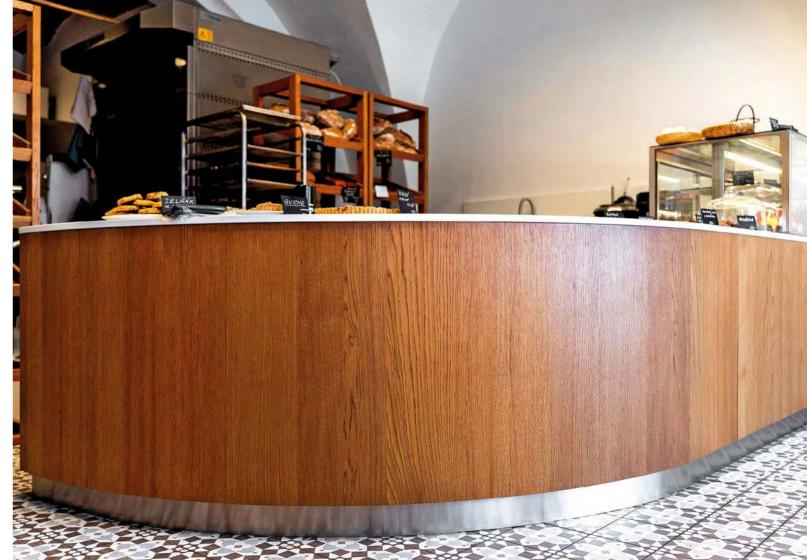

#### BAKERY POD VĚŽÍ

HRADEC KRÁLOVÉ

or a newly opened bakery in the centre of Hradec Králové, we made a sales counter in the shape of a roll, pastry stands and seating. We used oak wood, which is finished with oil wax. The value of the entire interior was completed by the smell of freshly baked bread and satisfied customers.