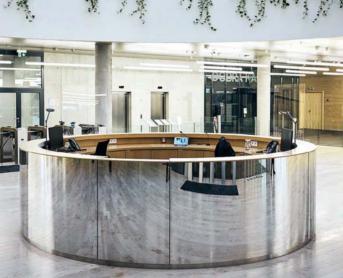

#### **ČSOB** HRADEC KRÁLOVÉ

The project of the new administrative building in Hradec Králové caught our attention primarily because of its timelessness and emphasis on sustainability. When we got the chance to be a part of it, it was a great honour and a challenge for us at the same time. We equipped the building with acoustic veneer panels, a significant aesthetic and functional element of the entire interior. A circular lobby reception desk comes from our workshop as well.