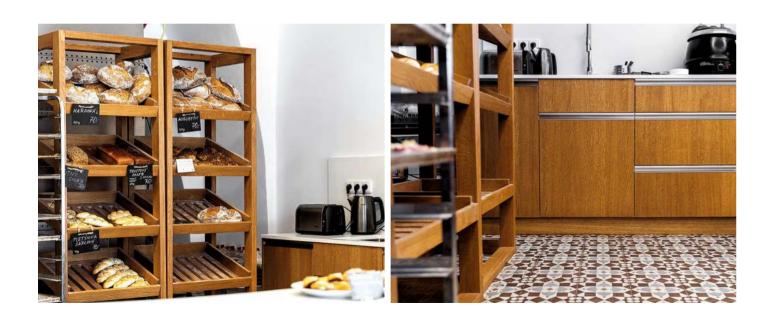

#### BAKERY POD VĚŽÍ

HRADEC KRÁLOVÉ

or a newly opened bakery in the centre of Hradec Králové, we made a sales counter in the shape of a roll, pastry stands and seating. We used oak wood, which is finished with oil wax. The value of the entire interior was completed by the smell of freshly baked bread and satisfied customers.