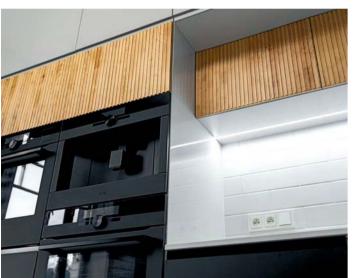

#### KITCHEN HRADEC KRÁLOVÉ

We implemented this kitchen project based on the customer's own proposal. The whole space stands out, especially with a whole range of sophisticated details and exclusivity of used material. The kitchen is situated in a corner of a wide open space serving as a dining room and living room on the ground floor of the 1920s villa. The effort was to connect the spirit with the help of the material used and the morphology of the individual functional elements of original buildings with a modern concept of design and current technological possibilities. Elements from milled birch massif are repeated throughout the interior and thus create a visual link with other spaces.